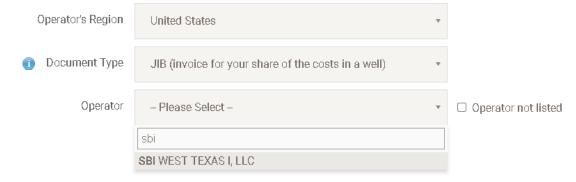

## WELCOME TO ENERGYLINK

Do you already have a letter with an EnergyLink User ID and Password? If so, you may skip the steps below and login or watch a help video.

Please help us identify you by providing the following details from an invoice/statement received within the last 6 months. If you were not issued an invoice/statement in the last 6 months, you can use one that is up to 12 months old.